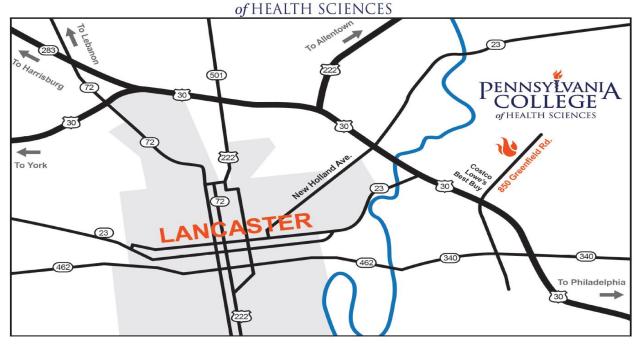

# Directions to Pennsylvania College of Health Sciences

850 Greenfield Road, Lancaster, PA

#### From the Reading area:

Take 422-W to 222-S. Merge onto 30-E. Take the Greenfield Road exit and merge onto Greenfield Road. Travel down Greenfield Road until you reach the PA College campus, 850 Greenfield Road, on the left. Go past the first and second entrances (front of building) and make a left into the third entrance. Please park in the lot to the right. Proceed toward the building and enter via the rear entrance. The Clinical Education classroom is on the second floor. You may take the elevator from the lobby or proceed up the stairs and take the stairs on your right. As you exit the stairs, turn to your right and the classroom is the first (and only) door on your right. Room number is 2370.

## From the Philadelphia area:

Take I-76 W to exit 286 to 222-S. Merge onto 30-E. Take the Greenfield Road exit and merge onto Greenfield Road. Travel down Greenfield Road until you reach the PA College campus, 850 Greenfield Road, on the left. Go past the first and second entrances (front of building) and make a left into the <u>third</u> entrance. **Please park in the lot to the right.** Proceed toward the building and enter via the rear entrance. The Clinical Education classroom is on the second floor. You may take the elevator from the lobby or proceed up the stairs and take the stairs on your right. As you exit the stairs, turn to your right and the classroom is the first (and only) door on your right. Room number is 2370.

#### From the York area or areas west of Lancaster:

Take 30-E to the Greenfield Road exit and merge onto Greenfield Road. Travel down Greenfield Road until you reach the PA College campus, 850 Greenfield Road, on the left. Go past the first and second entrances (front of building) and make a left into the <a href="third">third</a> entrance. Please park in the lot to the right. Proceed toward the building and enter via the rear entrance. The Clinical Education classroom is on the second floor. You may take the elevator from the lobby or proceed up the stairs and take the stairs on your right. As you exit the stairs, turn to your right and the classroom is the first (and only) door on your right. Room number is 2370.

### From areas east of Lancaster:

Take 30-W to the Greenfield Road exit and merge onto Greenfield Road. Travel down Greenfield Road until you reach the PA College campus, 850 Greenfield Road, on the left. Go past the first and second entrances (front of building) and make a left into the <u>third</u> entrance. **Please park in the lot to the right.** Proceed toward the building and enter via the rear entrance. The Clinical Education classroom is on the second floor. You may take the elevator from the lobby or proceed up the stairs and take the stairs on your right. As you exit the stairs, turn to your right and the classroom is the first (and only) door on your right. Room number is 2370.