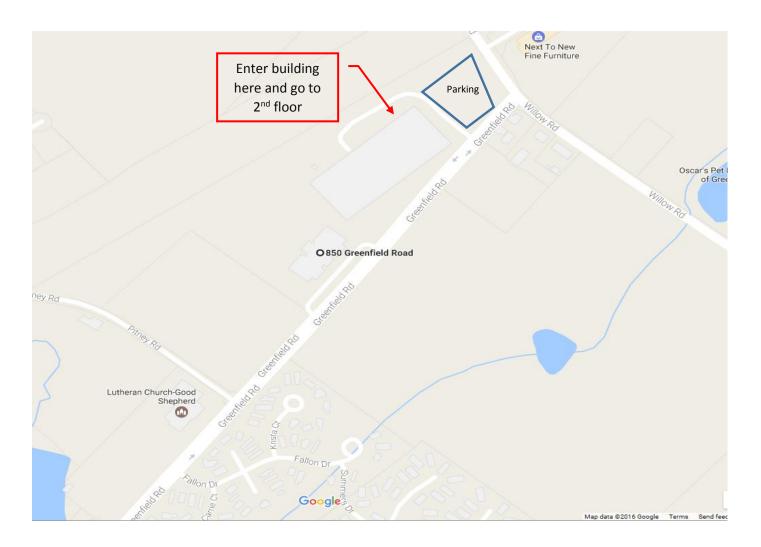

#### From the Reading area:

Take 422-W to 222-S. Merge onto 30-E. Take the Greenfield Road exit and merge onto Greenfield Road. Travel down Greenfield Road until you reach the PA College campus, 850 Greenfield Road, on the left. Go past the first and second entrances (front of building) and make a left into the third entrance. Please park in the lot to the right. Proceed toward the building and enter via the rear entrance. The Clinical Education classroom is on the second floor. You may take the elevator from the lobby or proceed up the stairs and take the stairs on your right. As you exit the stairs, turn to your right and the classroom is the first (and only) door on your right. Room number is 2370.

## From the Philadelphia area:

Take I-76 W to exit 286 to 222-S. Merge onto 30-E. Take the Greenfield Road exit and merge onto Greenfield Road. Travel down Greenfield Road until you reach the PA College campus, 850 Greenfield Road, on the left. Go past the first and second entrances (front of building) and make a left into the <u>third</u> entrance. **Please park in the lot to the right.** Proceed toward the building and enter via the rear entrance. The Clinical Education classroom is on the second floor. You may take the elevator from the lobby or proceed up the stairs and take the stairs on your right. As you exit the stairs, turn to your right and the classroom is the first (and only) door on your right. Room number is 2370.

#### From the York area or areas west of Lancaster:

Take 30-E to the Greenfield Road exit and merge onto Greenfield Road. Travel down Greenfield Road until you reach the PA College campus, 850 Greenfield Road, on the left. Go past the first and second entrances (front of building) and make a left into the <a href="third">third</a> entrance. Please park in the lot to the right. Proceed toward the building and enter via the rear entrance. The Clinical Education classroom is on the second floor. You may take the elevator from the lobby or proceed up the stairs and take the stairs on your right. As you exit the stairs, turn to your right and the classroom is the first (and only) door on your right. Room number is 2370.

### From areas east of Lancaster:

Take 30-W to the Greenfield Road exit and merge onto Greenfield Road. Travel down Greenfield Road until you reach the PA College campus, 850 Greenfield Road, on the left. Go past the first and second entrances (front of building) and make a left into the <u>third</u> entrance. **Please park in the lot to the right.** Proceed toward the building and enter via the rear entrance. The Clinical Education classroom is on the second floor. You may take the elevator from the lobby or proceed up the stairs and take the stairs on your right. As you exit the stairs, turn to your right and the classroom is the first (and only) door on your right. Room number is 2370.